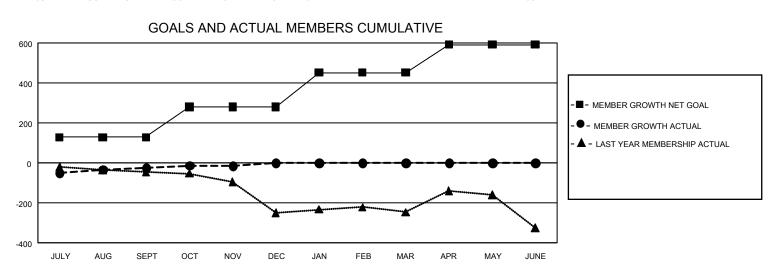

## **GMT MONTHLY MEMBERSHIP PROGRESS REPORT**

Multiple District 25

Results as of: 11/30/2019 LOCATION: INDIANA

GMT CA 1

| Clubs         |               |             |               | Members               |                       |                         |                                                   |  |  |
|---------------|---------------|-------------|---------------|-----------------------|-----------------------|-------------------------|---------------------------------------------------|--|--|
|               | RESULTS FOR   | R 2019-2020 |               | RESULTS FOR 2019-2020 |                       |                         |                                                   |  |  |
| QUARTER       | NEW CLUB GOAL | NEW CLUBS   | DROPPED CLUBS | QUARTER MEMB          | ER GROWTH NET<br>GOAL | MEMBER GROWTH<br>ACTUAL | DROPPED<br>MEMBERS ACTUA<br>(including transfers) |  |  |
| JULY/AUG/SEPT | 0             | 0           | 1             | JULY/AUG/SEPT         | 387                   | 186                     | 182                                               |  |  |
| OCT/NOV/DEC   | 3             | 0           | 0             | OCT/NOV/DEC           | 453                   | 134                     | 116                                               |  |  |
| JAN/FEB/MAR   | 6             | 0           | 0             | JAN/FEB/MAR           | 516                   | 0                       | 0                                                 |  |  |
| APR/MAY/JUNE  | 9             | 0           | 0             | APR/MAY/JUNE          | 420                   | 0                       | 0                                                 |  |  |