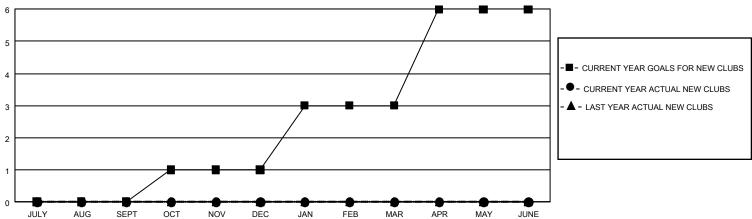

## **GMT MONTHLY MEMBERSHIP PROGRESS REPORT**

Multiple District 25

Results as of: 11/30/2019 LOCATION: INDIANA

GMT CA 1

| Clubs         |               |             |               | Members               |                       |                         |                                                   |  |  |
|---------------|---------------|-------------|---------------|-----------------------|-----------------------|-------------------------|---------------------------------------------------|--|--|
|               | RESULTS FOR   | R 2019-2020 |               | RESULTS FOR 2019-2020 |                       |                         |                                                   |  |  |
| QUARTER       | NEW CLUB GOAL | NEW CLUBS   | DROPPED CLUBS | QUARTER MEMB          | ER GROWTH NET<br>GOAL | MEMBER GROWTH<br>ACTUAL | DROPPED<br>MEMBERS ACTUA<br>(including transfers) |  |  |
| JULY/AUG/SEPT | 0             | 0           | 1             | JULY/AUG/SEPT         | 387                   | 186                     | 182                                               |  |  |
| OCT/NOV/DEC   | 3             | 0           | 0             | OCT/NOV/DEC           | 453                   | 134                     | 116                                               |  |  |
| JAN/FEB/MAR   | 6             | 0           | 0             | JAN/FEB/MAR           | 516                   | 0                       | 0                                                 |  |  |
| APR/MAY/JUNE  | 9             | 0           | 0             | APR/MAY/JUNE          | 420                   | 0                       | 0                                                 |  |  |